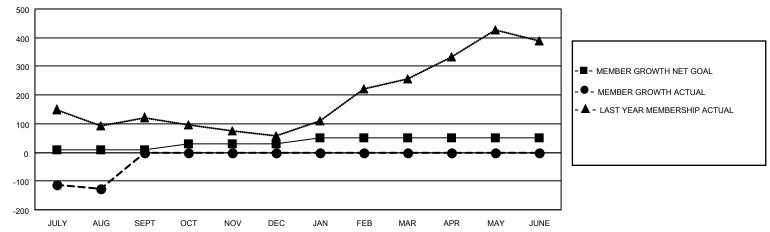

## GOALS AND ACTUAL MEMBERS CUMULATIVE

| DROPPED CLUBS: 0 |     | 18 CLUBS OF 84 ADDED 1 OR<br>MORE NEW MEMBERS | GENDER DISTRIBUTION                   |                                  |  |
|------------------|-----|-----------------------------------------------|---------------------------------------|----------------------------------|--|
|                  |     |                                               | MALE<br>FEMALE                        | 1,837 (59.51%)<br>1,250 (40.49%) |  |
| DROPPED MEMBERS  |     |                                               | NON BINARY<br>PREFER NOT TO ANSWER    | 0 (0.00%)                        |  |
| DECEASED         | 4   |                                               | THE EKINOT TO ANOWER                  | 0 (0.0070)                       |  |
| CLUB CANCELLED   | 0   | CLICK HERE FOR CUMULATIVE                     | TOTAL FAMILY UNIT MEMBERS             | 2,385                            |  |
| OTHER            | 159 | MEMBERSHIP DATA                               |                                       |                                  |  |
| TOTAL            | 163 |                                               | FAMILY MEMBERS PAYING HALF DUES 1,636 |                                  |  |
|                  |     |                                               |                                       |                                  |  |

## MONTHLY MEMBERSHIP PROGRESS REPORT

LOCATION INDIA District 321C2 Results as of: 8/31/2022

| Clubs RESULTS FOR 2022-2023 |   |   |   | Members RESULTS FOR 2022-2023 |    |    |     |
|-----------------------------|---|---|---|-------------------------------|----|----|-----|
|                             |   |   |   |                               |    |    |     |
| JULY/AUG/SEPT               | 5 | 0 | 0 | JULY/AUG/SEPT                 | 10 | 62 | 163 |
| OCT/NOV/DEC                 | 3 | 0 | 0 | OCT/NOV/DEC                   | 20 | 0  | 0   |
| JAN/FEB/MAR                 | 5 | 0 | 0 | JAN/FEB/MAR                   | 20 | 0  | 0   |
| APR/MAY/JUNE                | 7 | 0 | 0 | APR/MAY/JUNE                  | 0  | 0  | 0   |