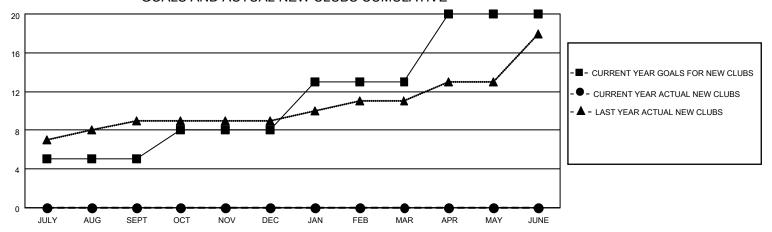

## GOALS AND ACTUAL NEW CLUBS CUMULATIVE

## MONTHLY MEMBERSHIP PROGRESS REPORT

LOCATION INDIA District 321C2 Results as of: 8/31/2022

| Clubs RESULTS FOR 2022-2023 |   |   |   | Members RESULTS FOR 2022-2023 |    |    |     |
|-----------------------------|---|---|---|-------------------------------|----|----|-----|
|                             |   |   |   |                               |    |    |     |
| JULY/AUG/SEPT               | 5 | 0 | 0 | JULY/AUG/SEPT                 | 10 | 62 | 163 |
| OCT/NOV/DEC                 | 3 | 0 | 0 | OCT/NOV/DEC                   | 20 | 0  | 0   |
| JAN/FEB/MAR                 | 5 | 0 | 0 | JAN/FEB/MAR                   | 20 | 0  | 0   |
| APR/MAY/JUNE                | 7 | 0 | 0 | APR/MAY/JUNE                  | 0  | 0  | 0   |